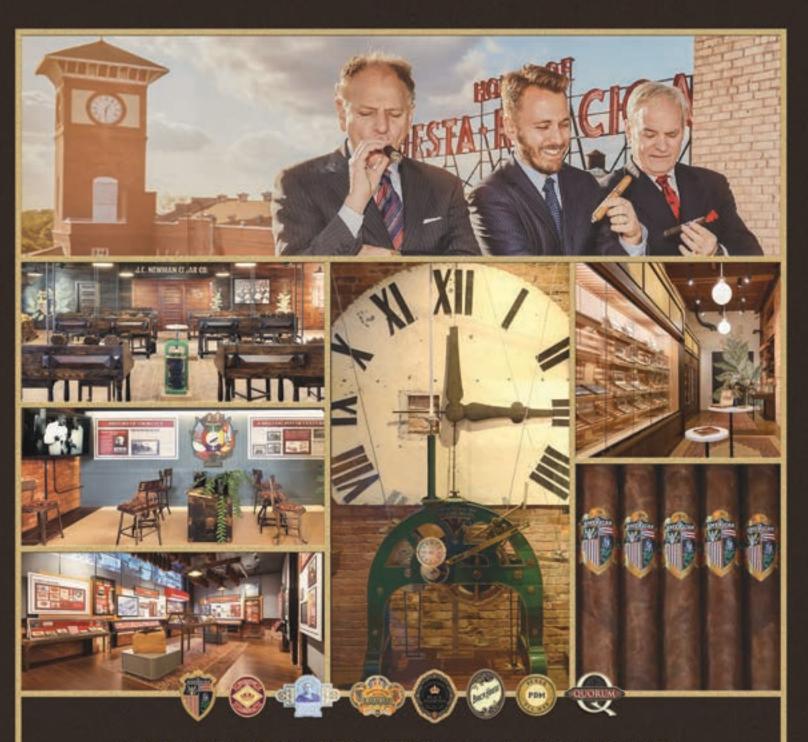

#### EXPERIENCE CIGAR HISTORY MUSEUM, FACTORY STORE, GUIDED TOURS.

Tampa's cigar heritage lives on at J.C. Newman Cigar Company in Ybor City. For the first time in over a century, J.C. Newman's iconic El Reloj Cigar Factory is now open to the public. Featuring three floors of public exhibits, guests can explore the art of cigar making first hand, find a gift in the factory store, or host a private celebration in the last operating factory in Tampa, FLA.

#### ESTP 1895 J.C. NEWMAN CIGAR CO. 2701 N. SIXTEENTH STREET TAMPA, FLA. U.S.A.

OPEN WEEKDAYS 9:00A.M. - 5:30P.M.

WWW.JCNEWMAN.COM

ADVENTURA CIGARS

|                               | Pack | Size    | Retail              | TGS Price           | Save               |
|-------------------------------|------|---------|---------------------|---------------------|--------------------|
| Barbarroja's Invasion Corona  | 20   | 6 x 44  | \$26400             | \$19800             | \$66°0             |
| The Explorer Robusto Grande   | 19   | 5 x 54  | \$22040             | \$16530             | \$55 <sup>10</sup> |
| The Navigator Pinzon          | 20   | 55 x 50 | \$23200             | \$17400             | \$58 <sup>00</sup> |
| The Conqueror Comandante      | 20   | 5 x 50  | \$240 <sup>00</sup> | \$18000             | \$6000             |
| The Queens Pearls Corona      | 20   | 6 x 44  | \$23600             | \$17700             | \$5900             |
| Barbarroja's Invasion Robusto | 20   | 5 x 52  | \$28400             | \$213 <sup>00</sup> | \$7100             |
|                               |      |         |                     |                     |                    |