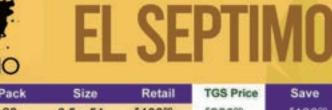

# J.C. NEWMA

| Pack | Size                             | Retail                                                              | TGS Price                                                                                                                                                                                                               | Save                                                                                                                                                                                                                                                                                                  |
|------|----------------------------------|---------------------------------------------------------------------|-------------------------------------------------------------------------------------------------------------------------------------------------------------------------------------------------------------------------|-------------------------------------------------------------------------------------------------------------------------------------------------------------------------------------------------------------------------------------------------------------------------------------------------------|
| 25   | 6.25 x 54                        | \$19875                                                             | \$149%                                                                                                                                                                                                                  | \$49 <sup>69</sup>                                                                                                                                                                                                                                                                                    |
| 25   | 6 x 60                           | \$21250                                                             | \$159 <sup>38</sup>                                                                                                                                                                                                     | \$5313                                                                                                                                                                                                                                                                                                |
| 25   | 4.75 x 52                        | \$18250                                                             | \$136 <sup>58</sup>                                                                                                                                                                                                     | \$4563                                                                                                                                                                                                                                                                                                |
| 25   | 5 x 54                           | \$19000                                                             | \$142 <sup>50</sup>                                                                                                                                                                                                     | \$4750                                                                                                                                                                                                                                                                                                |
| 25   | 6 x 52                           | \$19875                                                             | \$149%                                                                                                                                                                                                                  | \$49 <sup>69</sup>                                                                                                                                                                                                                                                                                    |
| 20   | 5 x 50                           | \$27500                                                             | \$206 <sup>25</sup>                                                                                                                                                                                                     | \$6875                                                                                                                                                                                                                                                                                                |
|      | 25<br>25<br>25<br>25<br>25<br>25 | 25 6.25 x 54<br>25 6 x 60<br>25 4.75 x 52<br>25 5 x 54<br>25 6 x 52 | 25         6.25 x 54         \$19875           25         6 x 60         \$21250           25         4.75 x 52         \$18250           25         5 x 54         \$19000           25         6 x 52         \$19875 | 25         6.25 x 54         \$19875         \$149%           25         6 x 60         \$21250         \$15938           25         4.75 x 52         \$18250         \$13688           25         5 x 54         \$19000         \$14250           25         6 x 52         \$19875         \$149% |